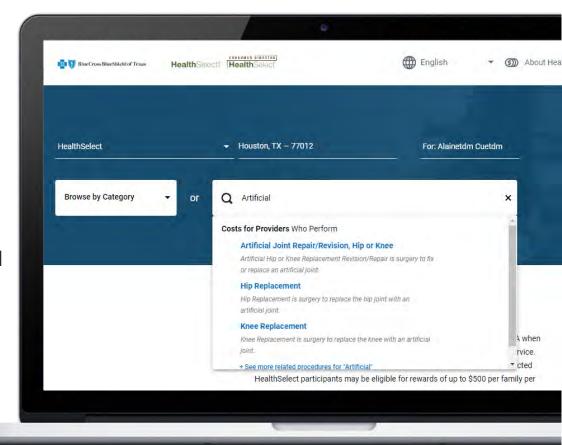

# How to find rewards-eligible providers

Once logged in, click on "Browse by Category" then select "Cost Estimates.

 Rewards-eligible procedures are marked with icons showing potential rewards value

## **Shop in Provider Finder**

**Health**Select

Health Select

If your medical service or procedure is rewards eligible, a brief description of the HealthSelectShoppERS program will appear.

Referrals to see specialists are still needed if required by your plan, and certain services may require prior authorization.