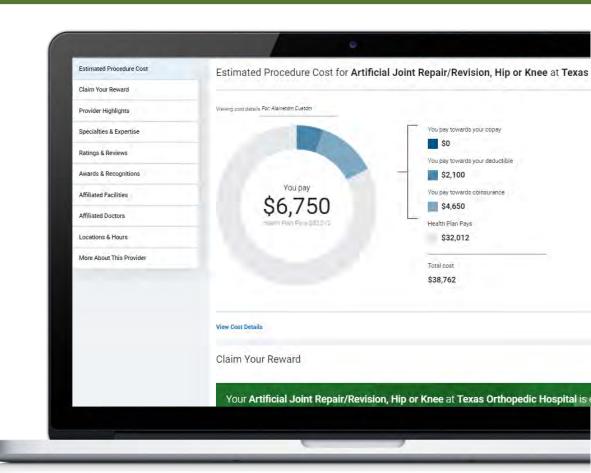

# Review a detailed cost breakdown, as well as:

- Provider Highlights
- Specialties & Expertise
- Awards & Recognitions
- Affiliated Facilities

#### **Health**Select

Health Select

Once you've selected a rewards-eligible provider and had your service or procedure, your claim will be processed and your incentive will be deposited into your TexFlex flexible spending account.