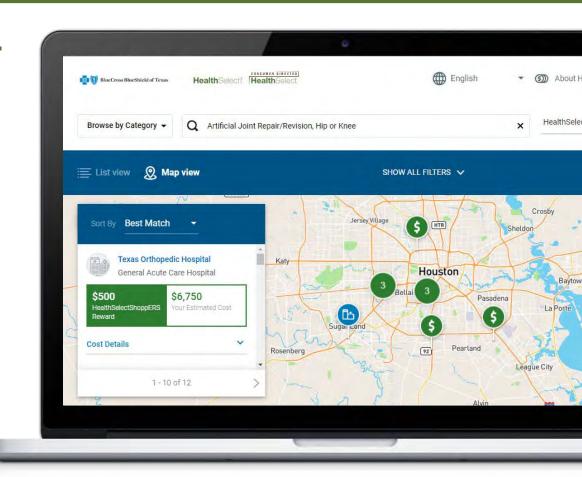

#### HealthSelect go

Review your search results.

You can compare up to four providers at one time.