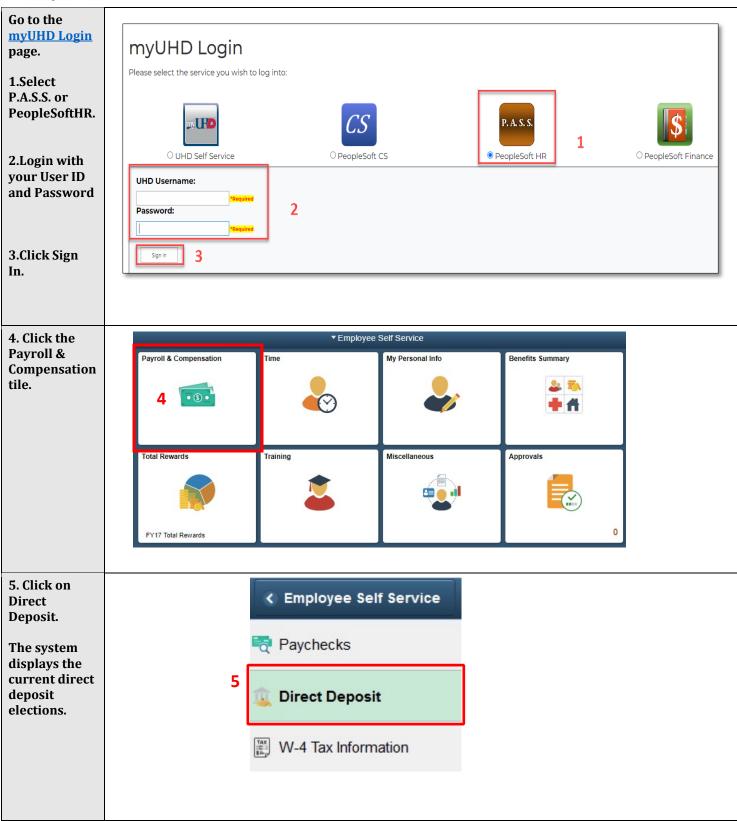

## How to Set Up Direct Deposit

## **How to Set Up Direct Deposit**

|                                                                                            | **************************************                                                       |
|--------------------------------------------------------------------------------------------|----------------------------------------------------------------------------------------------|
| 6. Click on<br>Add Account.                                                                | Direct Deposit  W-4 Tax Information  Direct Deposit  Your name will appear here  Add Account |
| 7.Enter the bank routing                                                                   | Direct Deposit                                                                               |
| number.                                                                                    | Add Direct Deposit                                                                           |
|                                                                                            | Your name will appear here                                                                   |
| 8.Enter the account                                                                        | Your Bank Information                                                                        |
| information                                                                                | 7 Routing Number                                                                             |
| and select                                                                                 | View Check Example  Distribution Instructions                                                |
| Account Type and Deposit                                                                   |                                                                                              |
| Type.                                                                                      | 8 Account Number                                                                             |
|                                                                                            | Retype Account Number                                                                        |
| Please note: If                                                                            | *Account Type                                                                                |
| you only have one account                                                                  | Account type                                                                                 |
| the                                                                                        | *Deposit Type                                                                                |
| Deposit Order                                                                              | Amount                                                                                       |
| is 999.                                                                                    | *Deposit Order (Example: 1 = First Account Processed)                                        |
| 9. Read the direct deposit information and select the check box to indicate authorization. | Check this box to acknowledge authorization above and enable saving changes.                 |