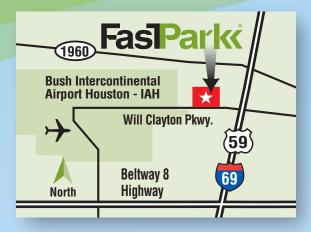

### **Fast Park Bush Directions:**

US 59: (North of Beltway 8, South of FM 1960) Take the Bush Intercontinental Airport – Will Clayton Pkwy. Exit heading West. We are located on the right (North) side approximately one mile West of US–59.