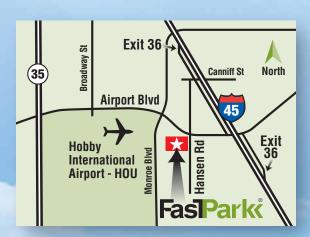

## **Fast Park Hobby Directions:**

US I-45 S: Take exit 36 toward Airport Blvd/College Ave. Merge onto Gulf Fwy. Turn right onto Canniff St. Turn left onto Hansen Rd. Continue to 8202 Hansen Rd. we are located on the right.

US I-45 N: Take exit 36 toward Airport Blvd/College Ave. Merge onto Gulf Fwy. Use the left 2 lanes to turn left onto Airport Blvd. Turn left onto Hansen Rd. We are located on the right.