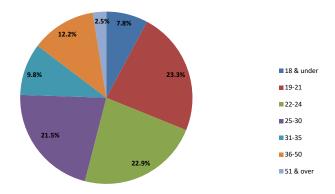

## **Total Student Enrollment by Age Range**

| Age Range   | Fall   | 2019  | Fall   | 2020   | Fall   | 2021   | Fall 2022 |        | Fall   | 2023   | % change from |  |
|-------------|--------|-------|--------|--------|--------|--------|-----------|--------|--------|--------|---------------|--|
| 9090        | #      | %     | #      | %      | #      | %      | #         | %      | #      | %      | Previous Year |  |
| Under 17    | 1      | 0.0%  | 4      | 0.0%   | 0      | 0.0%   | 2         | 0.0%   | 0      | 0.0%   | -100.0%       |  |
| 17          | 48     | 0.3%  | 55     | 0.4%   | 51     | 0.3%   | 46        | 0.3%   | 27     | 0.2%   | -41.3%        |  |
| 18          | 1,250  | 8.2%  | 1,272  | 8.3%   | 1,151  | 7.6%   | 1,169     | 8.2%   | 1,077  | 7.6%   | -7.9%         |  |
| 19-21       | 2,795  | 18.3% | 3,175  | 20.8%  | 3,165  | 21.0%  | 3,223     | 22.7%  | 3,287  | 23.3%  | 2.0%          |  |
| 22-24       | 3,026  | 19.9% | 3,050  | 20.0%  | 3,055  | 20.3%  | 2,975     | 20.9%  | 3,228  | 22.9%  | 8.5%          |  |
| 25-30       | 3,620  | 23.8% | 3,709  | 24.3%  | 3,513  | 23.3%  | 3,141     | 22.1%  | 3,035  | 21.5%  | -3.4%         |  |
| 31-35       | 1,603  | 10.5% | 1,620  | 10.6%  | 1,636  | 10.9%  | 1,414     | 10.0%  | 1,379  | 9.8%   | -2.5%         |  |
| 36-50       | 1,912  | 12.5% | 2,007  | 13.2%  | 2,091  | 13.9%  | 1,803     | 12.7%  | 1,714  | 12.2%  | -4.9%         |  |
| 51-64       | 365    | 2.4%  | 331    | 2.2%   | 389    | 2.6%   | 408       | 2.9%   | 331    | 2.3%   | -18.9%        |  |
| 65 and over | 20     | 0.1%  | 16     | 0.1%   | 26     | 0.2%   | 27        | 0.2%   | 27     | 0.2%   | 0.0%          |  |
| Total       | 14,640 | 96.1% | 15,239 | 100.0% | 15,077 | 100.0% | 14,208    | 100.0% | 14,105 | 100.0% | -0.7%         |  |