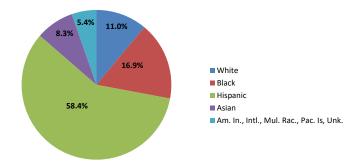

### **Undergraduate Student Headcount Enrollment by Gender & Ethnicity**

|                   | Fall  | 2019   | Fall 2020 |        | Fall 2021 |        | Fall 2022 |        | Fall  | 2023   | % change from<br>Previous Year |
|-------------------|-------|--------|-----------|--------|-----------|--------|-----------|--------|-------|--------|--------------------------------|
|                   | #     | %      | #         | %      | #         | %      | #         | %      | #     | %      | Previous rear                  |
| Female            |       |        |           |        |           |        |           |        |       |        |                                |
|                   |       |        |           |        |           |        |           |        |       |        |                                |
| American Indian   | 20    | 0.3%   | 9         | 0.1%   | 8         | 0.1%   | 6         | 0.1%   | 7     | 0.1%   | 16.7%                          |
| Asian             | 522   | 6.6%   | 567       | 6.6%   | 523       | 6.0%   | 499       | 6.2%   | 503   | 6.3%   | 0.8%                           |
| Black             | 1,572 | 19.9%  | 1,677     | 19.6%  | 1,710     | 19.8%  | 1,540     | 19.0%  | 1,469 | 18.5%  | -4.6%                          |
| Hispanic          | 4,459 | 56.3%  | 4,903     | 57.3%  | 5,054     | 58.4%  | 4,845     | 59.9%  | 4,827 | 60.7%  | -0.4%                          |
| White             | 996   | 12.6%  | 1,003     | 11.7%  | 945       | 10.9%  | 822       | 10.2%  | 777   | 9.8%   | -5.5%                          |
| Pacific Islander  | 11    | 0.1%   | 8         | 0.1%   | 2         | 0.0%   | 5         | 0.1%   | 6     | 0.1%   | 20.0%                          |
| Two or More Races | 106   | 1.3%   | 181       | 2.1%   | 217       | 2.5%   | 184       | 2.3%   | 187   | 2.3%   | 1.6%                           |
| International     | 159   | 2.0%   | 153       | 1.8%   | 151       | 1.7%   | 147       | 1.8%   | 120   | 1.5%   | -18.4%                         |
| Unknown           | 70    | 0.9%   | 62        | 0.7%   | 45        | 0.5%   | 42        | 0.5%   | 62    | 0.8%   | 47.6%                          |
| Total Females     | 7,915 | 100.0% | 8,563     | 100.0% | 8,655     | 100.0% | 8,090     | 100.0% | 7,958 | 100.0% | -1.6%                          |

|                   | Fall  | 2019   | Fall 2020 |        | Fall  | 2021   | Fall  | 2022   | Fall  | 2023   | % change from |
|-------------------|-------|--------|-----------|--------|-------|--------|-------|--------|-------|--------|---------------|
|                   | #     | %      | #         | %      | #     | %      | #     | %      | #     | %      | Previous rear |
| Male              |       |        |           |        |       |        |       |        |       |        |               |
| American Indian   | 11    | 0.2%   | 8         | 0.2%   | 9     | 0.2%   | 7     | 0.1%   | 4     | 0.1%   | -42.9%        |
| Asian             | 613   | 11.7%  | 612       | 12.0%  | 600   | 12.1%  | 592   | 12.4%  | 561   | 11.4%  | -5.2%         |
| Black             | 839   | 16.1%  | 800       | 15.7%  | 782   | 15.8%  | 704   | 14.8%  | 707   | 14.4%  | 0.4%          |
| Hispanic          | 2,647 | 50.7%  | 2,590     | 50.8%  | 2,534 | 51.1%  | 2,533 | 53.1%  | 2,701 | 54.9%  | 6.6%          |
| White             | 812   | 15.6%  | 795       | 15.6%  | 737   | 14.9%  | 651   | 13.7%  | 645   | 13.1%  | -0.9%         |
| Pacific Islander  | 9     | 0.2%   | 3         | 0.1%   | 4     | 0.1%   | 2     | 0.0%   | 6     | 0.1%   | 200.0%        |
| Two or More Races | 84    | 1.6%   | 116       | 2.3%   | 120   | 2.4%   | 114   | 2.4%   | 125   | 2.5%   | 9.6%          |
| International     | 159   | 3.0%   | 141       | 2.8%   | 140   | 2.8%   | 129   | 2.7%   | 124   | 2.5%   | -3.9%         |
| Unknown           | 47    | 0.9%   | 35        | 0.7%   | 31    | 0.6%   | 34    | 0.7%   | 49    | 1.0%   | 44.1%         |
| Total Males       | 5,221 | 100.0% | 5,100     | 100.0% | 4,957 | 100.0% | 4,766 | 100.0% | 4,922 | 100.0% | 3.3%          |

|                   | Fall   | 2019   | Fall 2020 |        | Fall 2021 |        | Fall   | 2022   | Fall   | 2023   | % change from<br>Previous Year |
|-------------------|--------|--------|-----------|--------|-----------|--------|--------|--------|--------|--------|--------------------------------|
|                   | #      | %      | #         | %      | #         | %      | #      | %      | #      | %      | Previous rear                  |
| Overall           |        |        |           |        |           |        |        |        |        |        |                                |
|                   |        |        |           |        |           |        |        |        |        |        |                                |
| American Indian   | 31     | 0.2%   | 17        | 0.1%   | 17        | 0.1%   | 13     | 0.1%   | 11     | 0.1%   | -15.4%                         |
| Asian             | 1,135  | 8.6%   | 1,179     | 8.6%   | 1,123     | 8.3%   | 1,091  | 8.5%   | 1,064  | 8.3%   | -2.5%                          |
| Black             | 2,411  | 18.4%  | 2,477     | 18.1%  | 2,492     | 18.3%  | 2,244  | 17.5%  | 2,176  | 16.9%  | -3.0%                          |
| Hispanic          | 7,106  | 54.1%  | 7,493     | 54.8%  | 7,588     | 55.7%  | 7,378  | 57.4%  | 7,528  | 58.4%  | 2.0%                           |
| White             | 1,808  | 13.8%  | 1,798     | 13.2%  | 1,682     | 12.4%  | 1,473  | 11.5%  | 1,422  | 11.0%  | -3.5%                          |
| Pacific Islander  | 20     | 0.2%   | 11        | 0.1%   | 6         | 0.0%   | 7      | 0.1%   | 12     | 0.1%   | 71.4%                          |
| Two or More Races | 190    | 1.4%   | 297       | 2.2%   | 337       | 2.5%   | 298    | 2.3%   | 312    | 2.4%   | 4.7%                           |
| International     | 318    | 2.4%   | 294       | 2.2%   | 291       | 2.1%   | 276    | 2.1%   | 244    | 1.9%   | -11.6%                         |
| Unknown           | 117    | 0.9%   | 97        | 0.7%   | 76        | 0.6%   | 76     | 0.6%   | 111    | 0.9%   | 46.1%                          |
|                   |        |        |           |        |           |        |        |        |        |        |                                |
| Grand Total       | 13,136 | 100.0% | 13,663    | 100.0% | 13,612    | 100.0% | 12,856 | 100.0% | 12,880 | 100.0% | 0.2%                           |

### Undergraduate Enrollment by Ethnicity Fall 2023