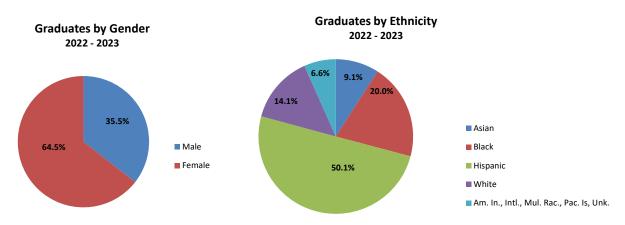

Graduate Certificate Graduates by Gender and Ethnicity

Total Degree Graduates by Gender and Ethnicity

Alumni