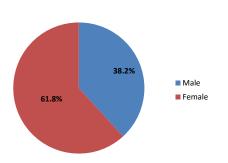

### **Undergraduate Student Headcount Enrollment by Gender & Ethnicity**

|                   | Fall  | 2019   | Fall 2020 |        | Fall 2021 |        | Fall 2022 |        | Fall  | 2023   | % change from<br>Previous Year |
|-------------------|-------|--------|-----------|--------|-----------|--------|-----------|--------|-------|--------|--------------------------------|
|                   | #     | %      | #         | %      | #         | %      | #         | %      | #     | %      | Previous rear                  |
| Female            |       |        |           |        |           |        |           |        |       |        |                                |
|                   |       |        |           |        |           |        |           |        |       |        |                                |
| American Indian   | 20    | 0.3%   | 9         | 0.1%   | 8         | 0.1%   | 6         | 0.1%   | 7     | 0.1%   | 16.7%                          |
| Asian             | 522   | 6.6%   | 567       | 6.6%   | 523       | 6.0%   | 499       | 6.2%   | 503   | 6.3%   | 0.8%                           |
| Black             | 1,572 | 19.9%  | 1,677     | 19.6%  | 1,710     | 19.8%  | 1,540     | 19.0%  | 1,469 | 18.5%  | -4.6%                          |
| Hispanic          | 4,459 | 56.3%  | 4,903     | 57.3%  | 5,054     | 58.4%  | 4,845     | 59.9%  | 4,827 | 60.7%  | -0.4%                          |
| White             | 996   | 12.6%  | 1,003     | 11.7%  | 945       | 10.9%  | 822       | 10.2%  | 777   | 9.8%   | -5.5%                          |
| Pacific Islander  | 11    | 0.1%   | 8         | 0.1%   | 2         | 0.0%   | 5         | 0.1%   | 6     | 0.1%   | 20.0%                          |
| Two or More Races | 106   | 1.3%   | 181       | 2.1%   | 217       | 2.5%   | 184       | 2.3%   | 187   | 2.3%   | 1.6%                           |
| International     | 159   | 2.0%   | 153       | 1.8%   | 151       | 1.7%   | 147       | 1.8%   | 120   | 1.5%   | -18.4%                         |
| Unknown           | 70    | 0.9%   | 62        | 0.7%   | 45        | 0.5%   | 42        | 0.5%   | 62    | 0.8%   | 47.6%                          |
| Total Females     | 7,915 | 100.0% | 8,563     | 100.0% | 8,655     | 100.0% | 8,090     | 100.0% | 7,958 | 100.0% | -1.6%                          |

|                   | Fall  | 2019   | Fall 2020 |        | Fall  | 2021   | Fall  | 2022   | Fall  | 2023   | % change from |
|-------------------|-------|--------|-----------|--------|-------|--------|-------|--------|-------|--------|---------------|
|                   | #     | %      | #         | %      | #     | %      | #     | %      | #     | %      | Previous rear |
| Male              |       |        |           |        |       |        |       |        |       |        |               |
| American Indian   | 11    | 0.2%   | 8         | 0.2%   | 9     | 0.2%   | 7     | 0.1%   | 4     | 0.1%   | -42.9%        |
| Asian             | 613   | 11.7%  | 612       | 12.0%  | 600   | 12.1%  | 592   | 12.4%  | 561   | 11.4%  | -5.2%         |
| Black             | 839   | 16.1%  | 800       | 15.7%  | 782   | 15.8%  | 704   | 14.8%  | 707   | 14.4%  | 0.4%          |
| Hispanic          | 2,647 | 50.7%  | 2,590     | 50.8%  | 2,534 | 51.1%  | 2,533 | 53.1%  | 2,701 | 54.9%  | 6.6%          |
| White             | 812   | 15.6%  | 795       | 15.6%  | 737   | 14.9%  | 651   | 13.7%  | 645   | 13.1%  | -0.9%         |
| Pacific Islander  | 9     | 0.2%   | 3         | 0.1%   | 4     | 0.1%   | 2     | 0.0%   | 6     | 0.1%   | 200.0%        |
| Two or More Races | 84    | 1.6%   | 116       | 2.3%   | 120   | 2.4%   | 114   | 2.4%   | 125   | 2.5%   | 9.6%          |
| International     | 159   | 3.0%   | 141       | 2.8%   | 140   | 2.8%   | 129   | 2.7%   | 124   | 2.5%   | -3.9%         |
| Unknown           | 47    | 0.9%   | 35        | 0.7%   | 31    | 0.6%   | 34    | 0.7%   | 49    | 1.0%   | 44.1%         |
| Total Males       | 5,221 | 100.0% | 5,100     | 100.0% | 4,957 | 100.0% | 4,766 | 100.0% | 4,922 | 100.0% | 3.3%          |

|                   | Fall   | 2019   | Fall 2020 |        | Fall 2021 |        | Fall   | 2022   | Fall   | 2023   | % change from<br>Previous Year |
|-------------------|--------|--------|-----------|--------|-----------|--------|--------|--------|--------|--------|--------------------------------|
|                   | #      | %      | #         | %      | #         | %      | #      | %      | #      | %      | Previous rear                  |
| Overall           |        |        |           |        |           |        |        |        |        |        |                                |
|                   |        |        |           |        |           |        |        |        |        |        |                                |
| American Indian   | 31     | 0.2%   | 17        | 0.1%   | 17        | 0.1%   | 13     | 0.1%   | 11     | 0.1%   | -15.4%                         |
| Asian             | 1,135  | 8.6%   | 1,179     | 8.6%   | 1,123     | 8.3%   | 1,091  | 8.5%   | 1,064  | 8.3%   | -2.5%                          |
| Black             | 2,411  | 18.4%  | 2,477     | 18.1%  | 2,492     | 18.3%  | 2,244  | 17.5%  | 2,176  | 16.9%  | -3.0%                          |
| Hispanic          | 7,106  | 54.1%  | 7,493     | 54.8%  | 7,588     | 55.7%  | 7,378  | 57.4%  | 7,528  | 58.4%  | 2.0%                           |
| White             | 1,808  | 13.8%  | 1,798     | 13.2%  | 1,682     | 12.4%  | 1,473  | 11.5%  | 1,422  | 11.0%  | -3.5%                          |
| Pacific Islander  | 20     | 0.2%   | 11        | 0.1%   | 6         | 0.0%   | 7      | 0.1%   | 12     | 0.1%   | 71.4%                          |
| Two or More Races | 190    | 1.4%   | 297       | 2.2%   | 337       | 2.5%   | 298    | 2.3%   | 312    | 2.4%   | 4.7%                           |
| International     | 318    | 2.4%   | 294       | 2.2%   | 291       | 2.1%   | 276    | 2.1%   | 244    | 1.9%   | -11.6%                         |
| Unknown           | 117    | 0.9%   | 97        | 0.7%   | 76        | 0.6%   | 76     | 0.6%   | 111    | 0.9%   | 46.1%                          |
|                   |        |        |           |        |           |        |        |        |        |        |                                |
| Grand Total       | 13,136 | 100.0% | 13,663    | 100.0% | 13,612    | 100.0% | 12,856 | 100.0% | 12,880 | 100.0% | 0.2%                           |

### Undergraduate Enrollment by Ethnicity Fall 2023