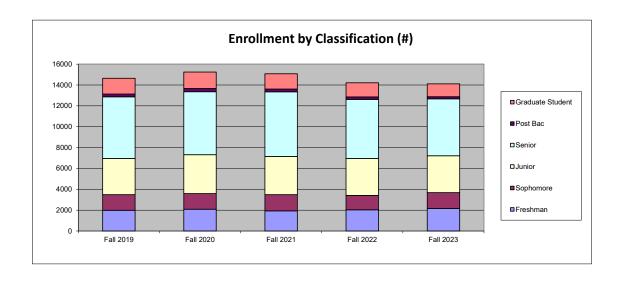

Total Student Enrollment by Age Range Total Student Enrollment by Classification

Full-Time (FT), Part-Time (PT), and Full-Time Equivalent (FTE) Enrollment Total Majors

Top Five Popular Majors and Degrees (Undergraduate and Graduate)