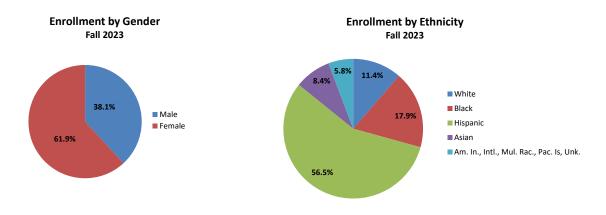

### **Total Student Headcount Enrollment by Gender & Ethnicity**

(Includes Undergraduate and Graduate Students)

|                   | Fall  | Fall 2019 |       | Fall 2020 |       | Fall 2021 |       | Fall 2022 |       | 2023   | % change from<br>Previous Year |
|-------------------|-------|-----------|-------|-----------|-------|-----------|-------|-----------|-------|--------|--------------------------------|
|                   | #     | %         | #     | %         | #     | %         | #     | %         | #     | %      | Flevious Teal                  |
| Female            |       |           |       |           |       |           |       |           |       |        |                                |
|                   | 0.4   | 0.00/     | _     | 0.40/     | _     | 0.40/     |       | 0.40/     | ^     | 0.40/  | 11.00/                         |
| American Indian   | 21    | 0.2%      | 9     | 0.1%      | 8     | 0.1%      | /     | 0.1%      | 8     | 0.1%   | 14.3%                          |
| Asian             | 594   | 6.8%      | 658   | 6.9%      | 592   | 6.2%      | 570   | 6.4%      | 572   | 6.6%   | 0.4%                           |
| Black             | 1,922 | 21.9%     | 2,009 | 21.1%     | 2,025 | 21.2%     | 1,831 | 20.5%     | 1,705 | 19.5%  | -6.9%                          |
| Hispanic          | 4,694 | 53.4%     | 5,200 | 54.7%     | 5,356 | 56.1%     | 5,159 | 57.7%     | 5,120 | 58.7%  | -0.8%                          |
| White             | 1,144 | 13.0%     | 1,156 | 12.2%     | 1,074 | 11.3%     | 931   | 10.4%     | 875   | 10.0%  | -6.0%                          |
| Pacific Islander  | 12    | 0.1%      | 8     | 0.1%      | 3     | 0.0%      | 6     | 0.1%      | 7     | 0.1%   | 16.7%                          |
| Two or More Races | 126   | 1.4%      | 211   | 2.2%      | 257   | 2.7%      | 209   | 2.3%      | 213   | 2.4%   | 1.9%                           |
| International     | 199   | 2.3%      | 182   | 1.9%      | 180   | 1.9%      | 175   | 2.0%      | 153   | 1.8%   | -12.6%                         |
| Unknown           | 81    | 0.9%      | 66    | 0.7%      | 51    | 0.5%      | 47    | 0.5%      | 72    | 0.8%   | 53.2%                          |
| Total Females     | 8,793 | 100.0%    | 9,499 | 100.0%    | 9,546 | 100.0%    | 8,935 | 100.0%    | 8,725 | 100.0% | -2.4%                          |

|                   | Fall  | Fall 2019 |       | Fall 2020 |       | Fall 2021 |       | Fall 2022 |       | 2023   | % change from<br>Previous Year |
|-------------------|-------|-----------|-------|-----------|-------|-----------|-------|-----------|-------|--------|--------------------------------|
|                   | #     | %         | #     | %         | #     | %         | #     | %         | #     | %      | Fievious real                  |
| Male              |       |           |       |           |       |           |       |           |       |        |                                |
| American Indian   | 12    | 0.2%      | 9     | 0.2%      | 10    | 0.2%      | 8     | 0.2%      | 6     | 0.1%   | -25.0%                         |
| Asian             | 686   | 11.7%     | 691   | 12.0%     | 673   | 12.2%     | 645   | 12.2%     | 616   | 11.4%  | -4.5%                          |
| Black             | 1,005 | 17.2%     | 983   | 17.1%     | 962   | 17.4%     | 843   | 16.0%     | 821   | 15.3%  | -2.6%                          |
| Hispanic          | 2,832 | 48.4%     | 2,784 | 48.5%     | 2,702 | 48.9%     | 2,710 | 51.4%     | 2,853 | 53.0%  | 5.3%                           |
| White             | 963   | 16.5%     | 929   | 16.2%     | 833   | 15.1%     | 739   | 14.0%     | 729   | 13.6%  | -1.4%                          |
| Pacific Islander  | 12    | 0.2%      | 4     | 0.1%      | 4     | 0.1%      | 2     | 0.0%      | 6     | 0.1%   | 200.0%                         |
| Two or More Races | 94    | 1.6%      | 126   | 2.2%      | 138   | 2.5%      | 129   | 2.4%      | 143   | 2.7%   | 10.9%                          |
| International     | 190   | 3.2%      | 173   | 3.0%      | 175   | 3.2%      | 161   | 3.1%      | 155   | 2.9%   | -3.7%                          |
| Unknown           | 53    | 0.9%      | 41    | 0.7%      | 34    | 0.6%      | 36    | 0.7%      | 51    | 0.9%   | 41.7%                          |
| Total Males       | 5,847 | 100.0%    | 5,740 | 100.0%    | 5,531 | 100.0%    | 5,273 | 100.0%    | 5,380 | 100.0% | 2.0%                           |

|                   | Fall   | 2019   | Fall   | Fall 2020 |        | Fall 2021 |        | Fall 2022 |        | 2023   | % change from<br>Previous Year |
|-------------------|--------|--------|--------|-----------|--------|-----------|--------|-----------|--------|--------|--------------------------------|
|                   | #      | %      | #      | %         | #      | %         | #      | %         | #      | %      | Ticvious Teal                  |
| Overall           |        |        |        |           |        |           |        |           |        |        |                                |
|                   |        |        |        |           |        |           |        |           |        |        |                                |
| American Indian   | 33     | 0.2%   | 18     | 0.1%      | 18     | 0.1%      | 15     | 0.1%      | 14     | 0.1%   | -6.7%                          |
| Asian             | 1,280  | 8.7%   | 1,349  | 8.9%      | 1,265  | 8.4%      | 1,215  | 8.6%      | 1,188  | 8.4%   | -2.2%                          |
| Black             | 2,927  | 20.0%  | 2,992  | 19.6%     | 2,987  | 19.8%     | 2,674  | 18.8%     | 2,526  | 17.9%  | -5.5%                          |
| Hispanic          | 7,526  | 51.4%  | 7,984  | 52.4%     | 8,058  | 53.4%     | 7,869  | 55.4%     | 7,973  | 56.5%  | 1.3%                           |
| White             | 2,107  | 14.4%  | 2,085  | 13.7%     | 1,907  | 12.6%     | 1,670  | 11.8%     | 1,604  | 11.4%  | -4.0%                          |
| Pacific Islander  | 24     | 0.2%   | 12     | 0.1%      | 7      | 0.0%      | 8      | 0.1%      | 13     | 0.1%   | 62.5%                          |
| Two or More Races | 220    | 1.5%   | 337    | 2.2%      | 395    | 2.6%      | 338    | 2.4%      | 356    | 2.5%   | 5.3%                           |
| International     | 389    | 2.7%   | 355    | 2.3%      | 355    | 2.4%      | 336    | 2.4%      | 308    | 2.2%   | -8.3%                          |
| Unknown           | 134    | 0.9%   | 107    | 0.7%      | 85     | 0.6%      | 83     | 0.6%      | 123    | 0.9%   | 48.2%                          |
|                   |        |        |        |           |        |           |        |           |        |        |                                |
| Total             | 14,640 | 100.0% | 15,239 | 100.0%    | 15,077 | 100.0%    | 14,208 | 100.0%    | 14,105 | 100.0% | -0.7%                          |