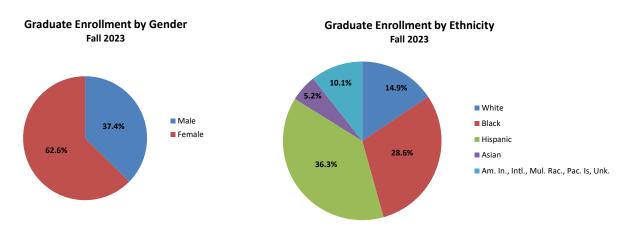

## **Graduate Student Headcount Enrollment by Gender & Ethnicity**

|                   | Fall | 2019   | Fall | 2020   | Fall | 2021   | Fall | 2022   | Fall | 2023   | % change from |
|-------------------|------|--------|------|--------|------|--------|------|--------|------|--------|---------------|
|                   | #    | %      | #    | %      | #    | %      | #    | %      | #    | %      | Previous Year |
| Female            |      |        |      |        |      |        |      |        |      |        |               |
|                   |      |        |      |        |      |        |      |        |      |        |               |
| American Indian   | 1    | 0.1%   | 0    | 0.0%   | 0    | 0.0%   | 1    | 0.1%   | 1    | 0.1%   | -             |
| Asian             | 72   | 8.2%   | 91   | 9.7%   | 69   | 7.7%   | 71   | 8.4%   | 69   | 9.0%   | -2.8%         |
| Black             | 350  | 39.9%  | 332  | 35.5%  | 315  | 35.4%  | 291  | 34.4%  | 236  | 30.8%  | -18.9%        |
| Hispanic          | 235  | 26.8%  | 297  | 31.7%  | 302  | 33.9%  | 314  | 37.2%  | 293  | 38.2%  | -6.7%         |
| White             | 148  | 16.9%  | 153  | 16.3%  | 129  | 14.5%  | 109  | 12.9%  | 98   | 12.8%  | -10.1%        |
| Pacific Islander  | 1    | 0.1%   | 0    | 0.0%   | 1    | 0.1%   | 1    | 0.1%   | 1    | 0.1%   | 0.0%          |
| Two or More Races | 20   | 2.3%   | 30   | 3.2%   | 40   | 4.5%   | 25   | 3.0%   | 26   | 3.4%   | 4.0%          |
| International     | 40   | 4.6%   | 29   | 3.1%   | 29   | 3.3%   | 28   | 3.3%   | 33   | 4.3%   | 17.9%         |
| Unknown           | 11   | 1.3%   | 4    | 0.4%   | 6    | 0.7%   | 5    | 0.6%   | 10   | 1.3%   | 100.0%        |
|                   |      |        |      |        |      |        |      |        |      |        |               |
| Total Females     | 878  | 100.0% | 936  | 100.0% | 891  | 100.0% | 845  | 100.0% | 767  | 100.0% | -9.2%         |

|                   | Fall | 2019   | Fall | 2020   | Fall | 2021   | Fall | 2022   | Fall | 2023   | % change from |  |
|-------------------|------|--------|------|--------|------|--------|------|--------|------|--------|---------------|--|
|                   | #    | %      | #    | %      | #    | %      | #    | %      | #    | %      | Previous Year |  |
| Male              | *    |        | •    | •      |      | •      | •    |        |      |        | •             |  |
|                   |      |        |      |        |      |        |      |        |      |        |               |  |
| American Indian   | 1    | 0.2%   | 1    | 0.2%   | 1    | 0.2%   | 1    | 0.2%   | 2    | 0.4%   | 100.0%        |  |
| Asian             | 73   | 11.7%  | 79   | 12.3%  | 73   | 12.7%  | 53   | 10.5%  | 55   | 12.0%  | 3.8%          |  |
| Black             | 166  | 26.5%  | 183  | 28.6%  | 180  | 31.4%  | 139  | 27.4%  | 114  | 24.9%  | -18.0%        |  |
| Hispanic          | 185  | 29.6%  | 194  | 30.3%  | 168  | 29.3%  | 177  | 34.9%  | 152  | 33.2%  | -14.1%        |  |
| White             | 151  | 24.1%  | 134  | 20.9%  | 96   | 16.7%  | 88   | 17.4%  | 84   | 18.3%  | -4.5%         |  |
| Pacific Islander  | 3    | 0.5%   | 1    | 0.2%   | 0    | 0.0%   | 0    | 0.0%   | 0    | 0.0%   | -             |  |
| Two or More Races | 10   | 1.6%   | 10   | 1.6%   | 18   | 3.1%   | 15   | 3.0%   | 18   | 3.9%   | 20.0%         |  |
| International     | 31   | 5.0%   | 32   | 5.0%   | 35   | 6.1%   | 32   | 6.3%   | 31   | 6.8%   | -3.1%         |  |
| Unknown           | 6    | 1.0%   | 6    | 0.9%   | 3    | 0.5%   | 2    | 0.4%   | 2    | 0.4%   | 0.0%          |  |
| Total Males       | 626  | 100.0% | 640  | 100.0% | 574  | 100.0% | 507  | 100.0% | 458  | 100.0% | -9.7%         |  |

|                   | Fall  | 2019   | Fall  | 2020   | Fall  | 2021   | Fall  | 2022   | Fall  | 2023   | % change from |
|-------------------|-------|--------|-------|--------|-------|--------|-------|--------|-------|--------|---------------|
|                   | #     | %      | #     | %      | #     | %      | #     | %      | #     | %      | Previous Year |
| Overall           |       |        |       |        |       |        |       |        |       |        |               |
|                   |       |        |       |        |       |        |       |        |       |        |               |
| American Indian   | 2     | 0.1%   | 1     | 0.1%   | 1     | 0.1%   | 2     | 0.1%   | 3     | 0.2%   | 50.0%         |
| Asian             | 145   | 9.6%   | 170   | 10.8%  | 142   | 9.7%   | 124   | 9.2%   | 124   | 10.1%  | 0.0%          |
| Black             | 516   | 34.3%  | 515   | 32.7%  | 495   | 33.8%  | 430   | 31.8%  | 350   | 28.6%  | -18.6%        |
| Hispanic          | 420   | 27.9%  | 491   | 31.2%  | 470   | 32.1%  | 491   | 36.3%  | 445   | 36.3%  | -9.4%         |
| White             | 299   | 19.9%  | 287   | 18.2%  | 225   | 15.4%  | 197   | 14.6%  | 182   | 14.9%  | -7.6%         |
| Pacific Islander  | 4     | 0.3%   | 1     | 0.1%   | 1     | 0.1%   | 1     | 0.1%   | 1     | 0.1%   | 0.0%          |
| Two or More Races | 30    | 2.0%   | 40    | 2.5%   | 58    | 4.0%   | 40    | 3.0%   | 44    | 3.6%   | 10.0%         |
| International     | 71    | 4.7%   | 61    | 3.9%   | 64    | 4.4%   | 60    | 4.4%   | 64    | 5.2%   | 6.7%          |
| Unknown           | 17    | 1.1%   | 10    | 0.6%   | 9     | 0.6%   | 7     | 0.5%   | 12    | 1.0%   | 71.4%         |
| Grand Total       | 1.504 | 100.0% | 1.576 | 100.0% | 1.465 | 100.0% | 1.352 | 100.0% | 1.225 | 100.0% | -9.4%         |