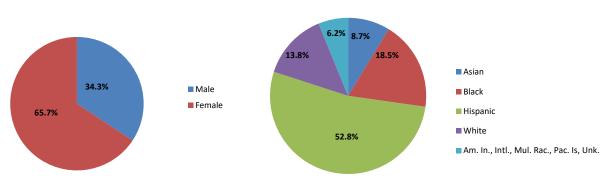

0.0%   | 1     | 0.0%   | 0.0%          |
| Two or More Races        | 27    | 0.9%        | 48    | 1.8%        | 71    | 2.4%   | 80    | 2.6%   | 72    | 2.6%   | -10.0%        |
| International            | 66    | 2.2%        | 66    | 2.4%        | 91    | 3.1%   | 73    | 2.4%   | 80    | 2.9%   | 9.6%          |
| Unknown                  | 28    | 0.9%        | 21    | 0.8%        | 30    | 1.0%   | 28    | 0.9%   | 13    | 0.5%   | -53.6%        |
|                          |       |             |       |             |       |        |       |        |       |        | _             |
| Grand Total <sup>1</sup> | 3,057 | 100.0%      | 2,711 | 100.0%      | 2,982 | 100.0% | 3,092 | 100.0% | 2,735 | 100.0% | -11.5%        |



### **Baccalaureate Degrees by Ethnicity** 2022-2023



Source: CBM009

<sup>1</sup> Total may differ from previous page because a student may have multiple majors but is counted only once by gender and ethnicity.

### **Masters Degrees Awarded by College**

|                                                    | 2018 | - 2019  | 2019 | - 2020  | 2020 - 2021 |         | 2021 - 2022 |         | 2022 | - 2023  | % change from |
|----------------------------------------------------|------|---------|------|---------|-------------|---------|-------------|---------|------|---------|---------------|
|                                                    | #    | % of GR | #    | % of GR | #           | % of GR | #           | % of GR | #    | % of GR | Previous Year |
| Masters Degrees                                    | 556  | 100.0%  | 559  | 100.0%