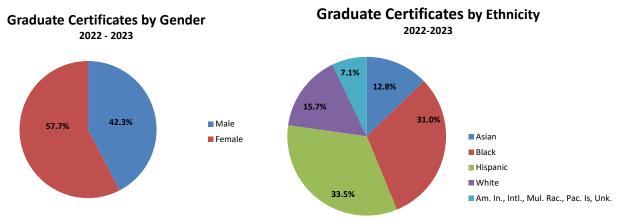

### **Degree Data**

Baccalaureate Degrees Awarded by College

Baccalaureate Degree Graduates by Gender and Ethnicity

Masters Degrees Awarded by College

Graduate Certificates Awarded

**Total Degrees** 

Masters Degree Graduates by Gender and Ethnicity

Graduate Certificate Graduates by Gender and Ethnicity

Total Degree Graduates by Gender and Ethnicity

Alumni