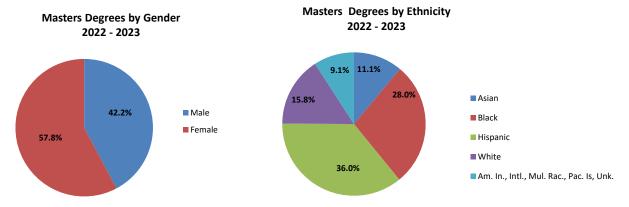

### **Degree Data**

Baccalaureate Degrees Awarded by College

Baccalaureate Degree Graduates by Gender and Ethnicity

Masters Degrees Awarded by College

Graduate Certificates Awarded

**Total Degrees** 

Masters Degree Graduates by Gender and Ethnicity