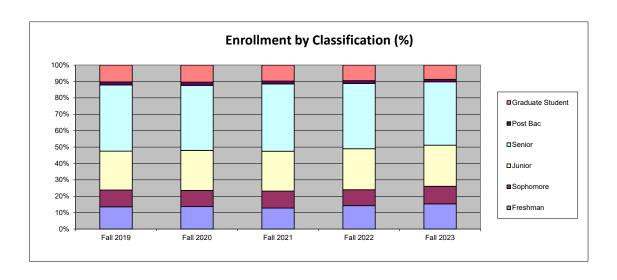

Total Student Enrollment by Age Range Total Student Enrollment by Classification

Full-Time (FT), Part-Time (PT), and Full-Time Equivalent (FTE) Enrollment Total Majors

Top Five Popular Majors and Degrees (Undergraduate and Graduate)