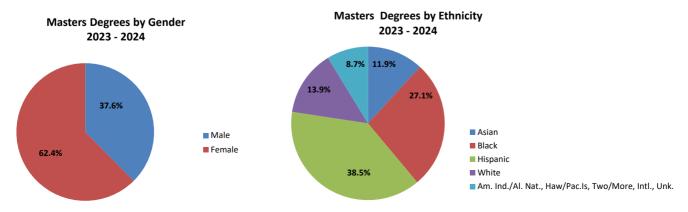

### **Degree Data**

Baccalaureate Degrees Awarded by College Baccalaureate Degree Graduates by Gender and Ethnicity

Masters Degrees Awarded by College

Graduate Certificates Awarded

**Total Degrees** 

Masters Degree Graduates by Gender and Ethnicity Graduate Certificate Graduates by Gender and Ethnicity Total Degree Graduates by Gender and Ethnicity