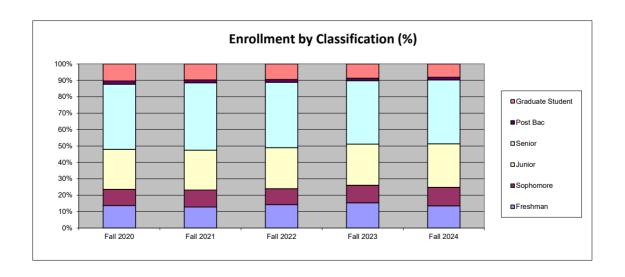

Total Student Enrollment by Age Range Total Student Enrollment by Classification

Full-Time (FT), Part-Time (PT), and Full-Time Equivalent (FTE) Enrollment **Total Majors** 

Top Five Popular Majors and Degrees (Undergraduate and Graduate)