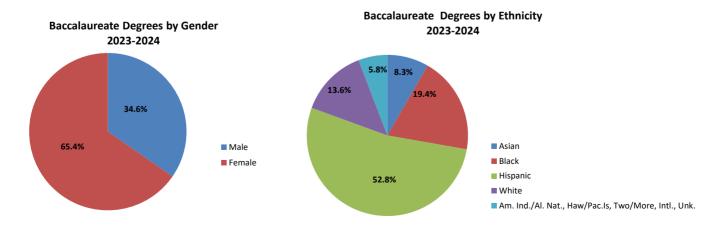

### **Degree Data**

Baccalaureate Degrees Awarded by College Baccalaureate Degree Graduates by Gender and Ethnicity

Masters Degrees Awarded by College

Graduate Certificates Awarded

**Total Degrees** 

Masters Degree Graduates by Gender and Ethnicity Graduate Certificate Graduates by Gender and Ethnicity Total Degree Graduates by Gender and Ethnicity