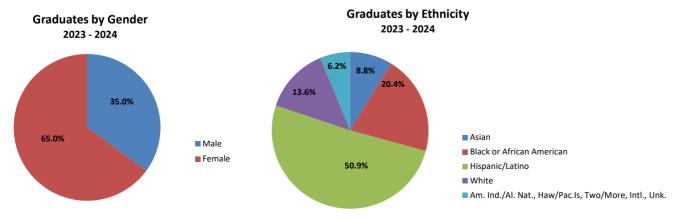

### **Degree Data**

Baccalaureate Degrees Awarded by College Baccalaureate Degree Graduates by Gender and Ethnicity

Masters Degrees Awarded by College

Graduate Certificates Awarded

**Total Degrees** 

Masters Degree Graduates by Gender and Ethnicity Graduate Certificate Graduates by Gender and Ethnicity Total Degree Graduates by Gender and Ethnicity