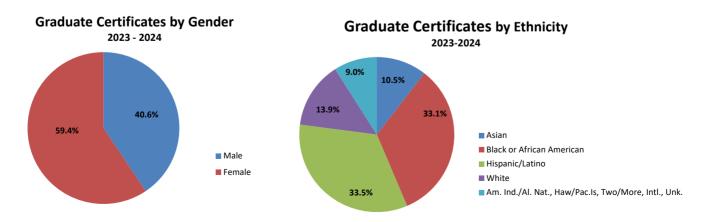

### **Degree Data**

Baccalaureate Degrees Awarded by College Baccalaureate Degree Graduates by Gender and Ethnicity

Masters Degrees Awarded by College

Graduate Certificates Awarded

**Total Degrees** 

Masters Degree Graduates by Gender and Ethnicity Graduate Certificate Graduates by Gender and Ethnicity Total Degree Graduates by Gender and Ethnicity