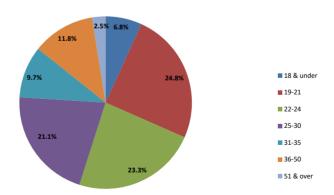

Total Student Enrollment by Age Range Total Student Enrollment by Classification

Full-Time (FT), Part-Time (PT), and Full-Time Equivalent (FTE) Enrollment **Total Majors** 

Top Five Popular Majors and Degrees (Undergraduate and Graduate)