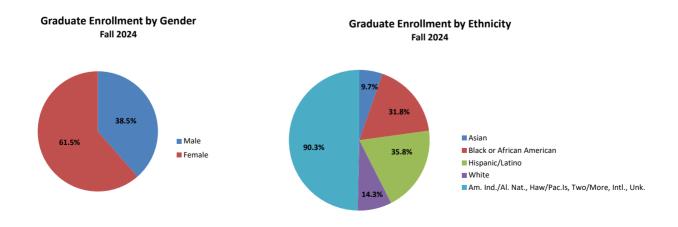

### Student Body Demographics and Data

Total Student Headcount Enrollment by Gender & Ethnicity Undergraduate Student Headcount Enrollment by Gender & Ethnicity Graduate Student Headcount Enrollment by Gender & Ethnicity Average Age of Students