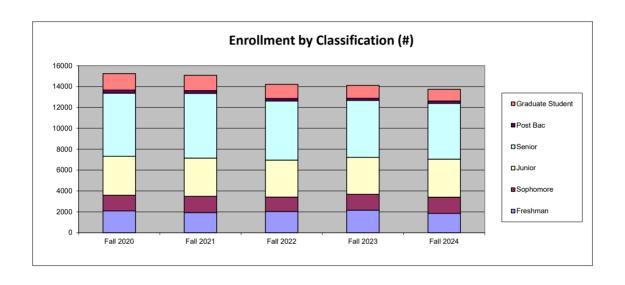

Total Student Enrollment by Age Range Total Student Enrollment by Classification

Full-Time (FT), Part-Time (PT), and Full-Time Equivalent (FTE) Enrollment **Total Majors** 

Top Five Popular Majors and Degrees (Undergraduate and Graduate)