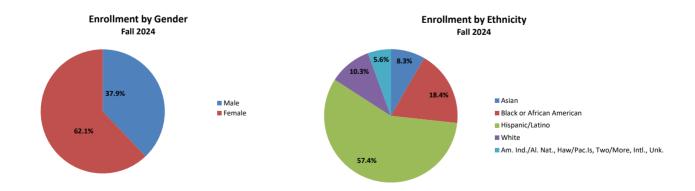

### Student Body Demographics and Data

Total Student Headcount Enrollment by Gender & Ethnicity Undergraduate Student Headcount Enrollment by Gender & Ethnicity Graduate Student Headcount Enrollment by Gender & Ethnicity Average Age of Students