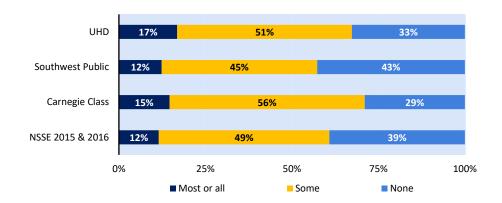

#### **Service-Learning**

About how many of your courses at this institution have included a community-based project (service-learning)?