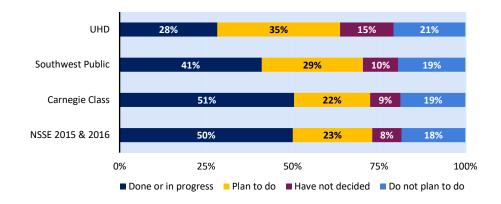

#### **Overall HIP Participation**

The figures below display the percentage of students who participated in High-Impact Practices. Both figures include participation in a learning community, service-learning, and research with faculty. The Senior figure also includes participation in an internship or field experience, study abroad, and culminating senior experience. The first segment in each bar shows the percentage of students who participated in at least two HIPs, and the full bar (both colors) represents the percentage who participated in at least one.

### **Learning Community**

Which of the following have you done or do you plan to do before you graduate?

Participate in a learning community or some other formal program where groups of students take two or more classes together.