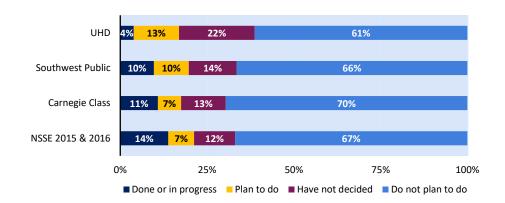

#### **Research with a Faculty Member**

Which of the following have you done or do you plan to do before you graduate?

Work with a faculty member on a research project.

Note: Results weighted by institution-reported sex and enrollment status (and institutional size for comparison groups).