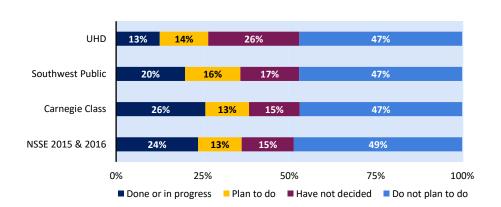

#### **Learning Community**

Which of the following have you done or do you plan to do before you graduate?

Participate in a learning community or some other formal program where groups of students take two or more classes together.