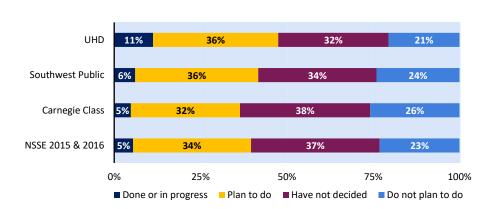

### **Learning Community**

Which of the following have you done or do you plan to do before you graduate?

Participate in a learning community or some other formal program where groups of students take two or more classes together.

#### **Research with a Faculty Member**

Which of the following have you done or do you plan to do before you graduate?

Work with a faculty member on a research project.

Note: Results weighted by institution-reported sex and enrollment status (and institutional size for comparison groups).