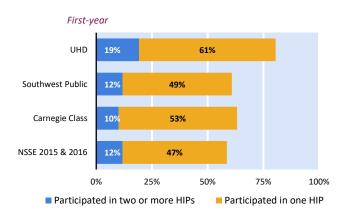

#### **Overall HIP Participation**

Displays the percentage of first-year and senior students who participated in one HIP and in two or more HIPs, relative to those at your comparison group institutions.

#### **Overall HIP Participation**

The figures below display the percentage of students who participated in High-Impact Practices. Both figures include participation in a learning community, service-learning, and research with faculty. The Senior figure also includes participation in an internship or field experience, study abroad, and culminating senior experience. The first segment in each bar shows the percentage of students who participated in at least two HIPs, and the full bar (both colors) represents the percentage who participated in at least one.

|                               | UHD | Southwest Pu  | blic              | Carnegie | Class             | NSSE 2015 & 2016 |        |  |
|-------------------------------|-----|---------------|-------------------|----------|-------------------|------------------|--------|--|
| _                             |     | <del></del> _ | Effect            |          | Effect            |                  | Effect |  |
| First-year                    | %   | %             | size <sup>a</sup> | %        | size <sup>a</sup> | %                | size a |  |
| 11c. Learning Community       | 20  | 14            | .15               | 10 **    | .29               | 15               | .14    |  |
| 12. Service-Learning          | 77  | 55 ***        | .49               | 60 ***   | .37               | 52 ***           | .53    |  |
| 11e. Research with Faculty    | 11  | 6 *           | .19               | 5 **     | .24               | 5 *              | .21    |  |
| Participated in at least one  | 80  | 61 ***        | .44               | 63 ***   | .39               | 59 ***           | .48    |  |
| Participated in two or more   | 19  | 12 *          | .21               | 10 **    | .26               | 12 *             | .21    |  |
| Senior                        |     |               |                   |          |                   |                  |        |  |
| 11c. Learning Community       | 16  | 22 **         | 14                | 24 ***   | 20                | 24 ***           | 20     |  |
| 12. Service-Learning          | 67  | 57 ***        | .21               | 71       | 08                | 61 **            | .14    |  |
| 11e. Research with Faculty    | 13  | 20 ***        | 20                | 26 ***   | 34                | 24 ***           | 29     |  |
| 11a. Internship or Field Exp. | 28  | 41 ***        | 27                | 51 ***   | 46                | 50 ***           | 45     |  |
| 11d. Study Abroad             | 4   | 10 ***        | 24                | 11 ***   | 27                | 14 ***           | 37     |  |
| 11f. Culminating Senior Exp.  | 29  | 36 ***        | 16                | 51 ***   | 45                | 46 ***           | 36     |  |
| Participated in at least one  | 80  | 81            | 03                | 88 ***   | 24                | 85 ***           | 15     |  |
| Participated in two or more   | 43  | 52 ***        | 19                | 65 ***   | 46                | 61 ***           | 37     |  |