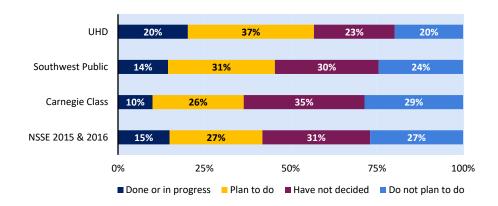

### **First-year Students**

The figures below display further details about each High-Impact Practice for your first-year students and those of your comparison groups.

### **Learning Community**

Which of the following have you done or do you plan to do before you graduate?

Participate in a learning community or some other formal program where groups of students take two or more classes together.