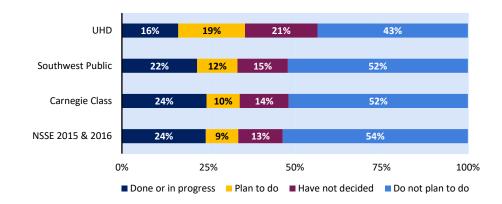

#### **Internship or Field Experience**

Which of the following have you done or do you plan to do before you graduate?

Participate in an internship, co-op, field experience, student teaching, or clinical placement.

#### **Study Abroad**

Which of the following have you done or do you plan to do before you graduate?

Participate in a study abroad program.