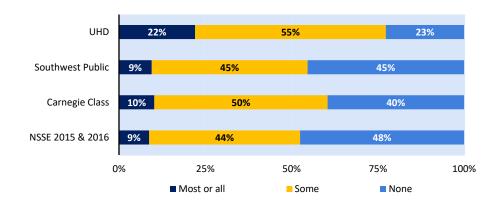

### **First-year Students**

The figures below display further details about each High-Impact Practice for your first-year students and those of your comparison groups.

#### **Service-Learning**

About how many of your courses at this institution have included a community-based project (service-learning)?