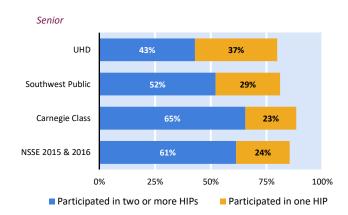

#### **Overall HIP Participation**

Displays the percentage of first-year and senior students who participated in one HIP and in two or more HIPs, relative to those at your comparison group institutions.

#### **Overall HIP Participation**

The figures below display the percentage of students who participated in High-Impact Practices. Both figures include participation in a learning community, service-learning, and research with faculty. The Senior figure also includes participation in an internship or field experience, study abroad, and culminating senior experience. The first segment in each bar shows the percentage of students who participated in at least two HIPs, and the full bar (both colors) represents the percentage who participated in at least one.

|                               | UHD | Southwest Pu  | blic              | Carnegie | Class             | NSSE 2015 & 2016 |        |  |
|-------------------------------|-----|---------------|-------------------|----------|-------------------|------------------|--------|--|
| _                             |     | <del></del> _ | Effect            |          | Effect            |                  | Effect |  |
| First-year                    | %   | %             | size <sup>a</sup> | %        | size <sup>a</sup> | %                | size a |  |
| 11c. Learning Community       | 20  | 14            | .15               | 10 **    | .29               | 15               | .14    |  |
| 12. Service-Learning          | 77  | 55 ***        | .49               | 60 ***   | .37               | 52 ***           | .53    |  |
| 11e. Research with Faculty    | 11  | 6 *           | .19               | 5 **     | .24               | 5 *              | .21    |  |
| Participated in at least one  | 80  | 61 ***        | .44               | 63 ***   | .39               | 59 ***           | .48    |  |
| Participated in two or more   | 19  | 12 *          | .21               | 10 **    | .26               | 12 *             | .21    |  |
| Senior                        |     |               |                   |          |                   |                  |        |  |
| 11c. Learning Community       | 16  | 22 **         | 14                | 24 ***   | 20                | 24 ***           | 20     |  |
| 12. Service-Learning          | 67  | 57 ***        | .21               | 71       | 08                | 61 **            | .14    |  |
| 11e. Research with Faculty    | 13  | 20 ***        | 20                | 26 ***   | 34                | 24 ***           | 29     |  |
| 11a. Internship or Field Exp. | 28  | 41 ***        | 27                | 51 ***   | 46                | 50 ***           | 45     |  |
| 11d. Study Abroad             | 4   | 10 ***        | 24                | 11 ***   | 27                | 14 ***           | 37     |  |
| 11f. Culminating Senior Exp.  | 29  | 36 ***        | 16                | 51 ***   | 45                | 46 ***           | 36     |  |
| Participated in at least one  | 80  | 81            | 03                | 88 ***   | 24                | 85 ***           | 15     |  |
| Participated in two or more   | 43  | 52 ***        | 19                | 65 ***   | 46                | 61 ***           | 37     |  |