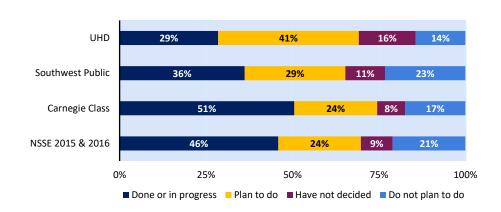

#### **Internship or Field Experience**

Which of the following have you done or do you plan to do before you graduate?

Participate in an internship, co-op, field experience, student teaching, or clinical placement.